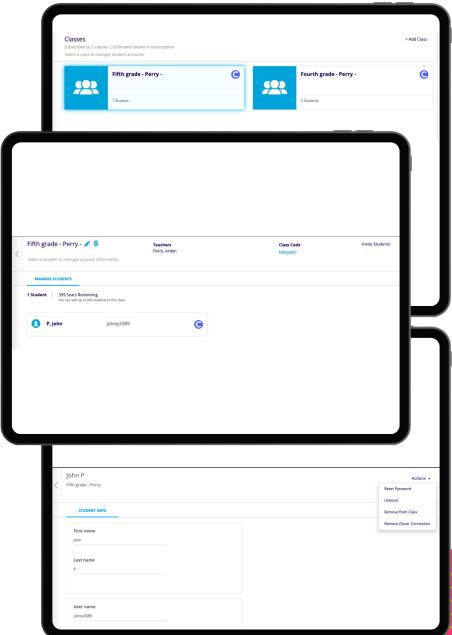

#### STEP 1

Select the class that this student is in.

#### STEP 2

Select the student that you would like to unlink from the Clever Account.

#### STEP 3

Click the 'Actions' tab in the top right corner and select 'Remove Clever Connection'.

Your student's Clever account will be unlinked from the CanFigurelt account. You can re-import your class to import missing students (it will not duplicate students).