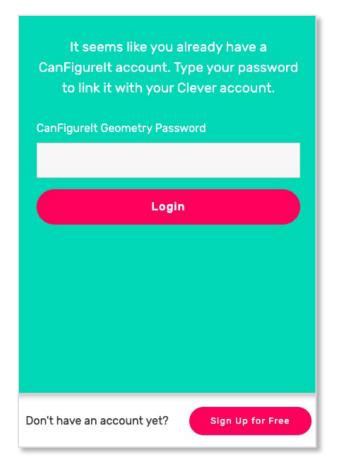

#### **METHODS**

There are two ways to accomplish this. You may choose any of these methods:

- From the login screen for either the Teacher Portal or CanFigurelt, click the "Log In With Clever" button. This will match your Clever account with your existing CanFigurelt account with the same email address. The accounts will be automatically connected.
- From the Free Teacher Sign Up screen, click the "Sign Up With Clever" button.
   This will match your Clever account with your existing CanFigureIt account with the same email address. The accounts will be automatically connected.

After using either of these methods, you will be able to use either the "Log In With Clever" button, OR your original CanFigureIt account information, to log in.

If you incorrectly matched a student, or would like to remove the Clever account connection, you can do this in the Teacher Portal.