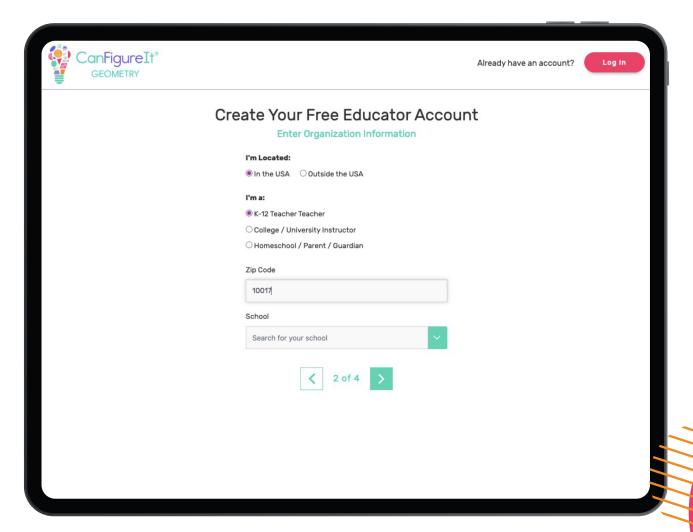

### GETTING STARTED WITH CLEVER

STEP 5

Once your Clever Account is connected, add your school information.