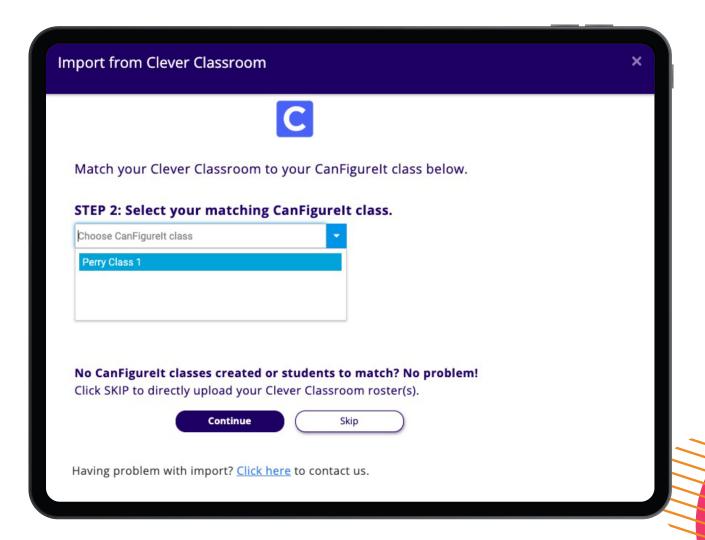

If you do not already have classes set up within CanFigureIt, click SKIP here to directly import your Clever rosters into new classes.

**If you already have CanFigureIt classes configured**, you can match them to your Clever Classrooms here.

If you have students in your CanFigurelt classes, you can also match each imported student from your Clever Class to an existing CanFigurelt student in the next step. All students not matched with a current CanFigurelt account will be automatically imported; a new student account will be created.