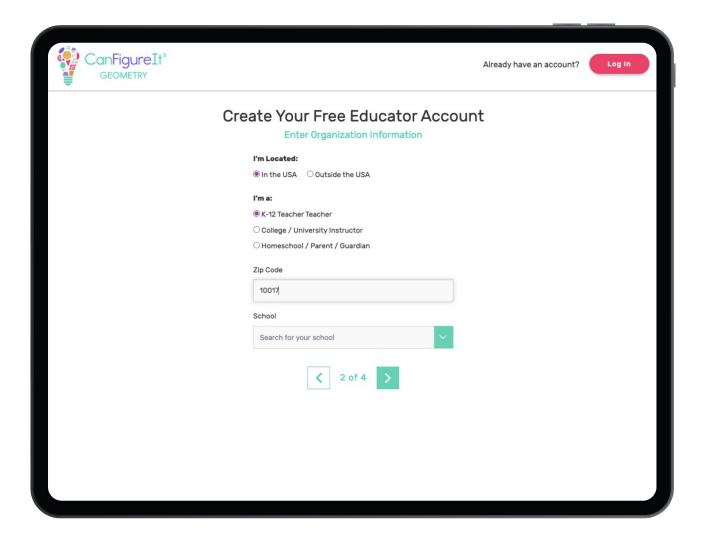

### GETTING STARTED WITH CLEVER

STEP 5

Once your Clever Account is connected, add your school information.

#### STEP 2

Once your Clever account is connected, add your school information.

Confirm and accept our Privacy Policy and Terms and Conditions.