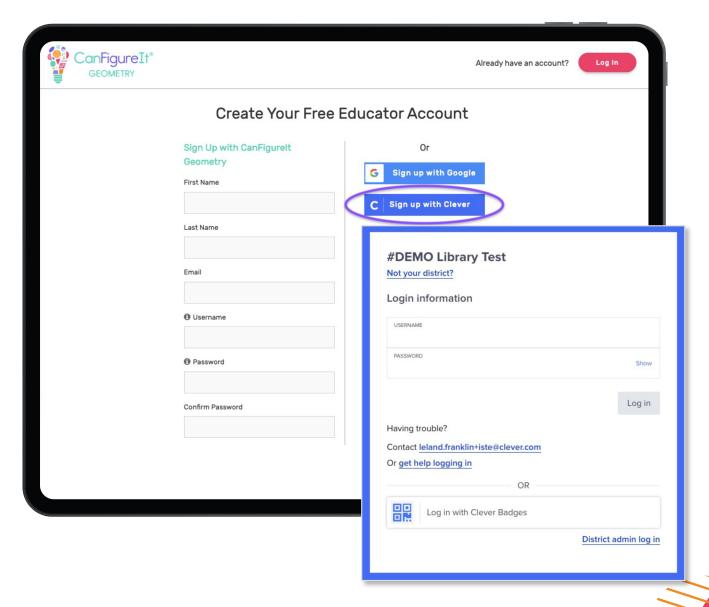

#### STEP 2

Click on "Teacher Sign Up" on the main page.

STEP 3 Click the "Sign Up with Clever" button.

**STEP 4**Follow the on-screen prompts to connect your Clever account.