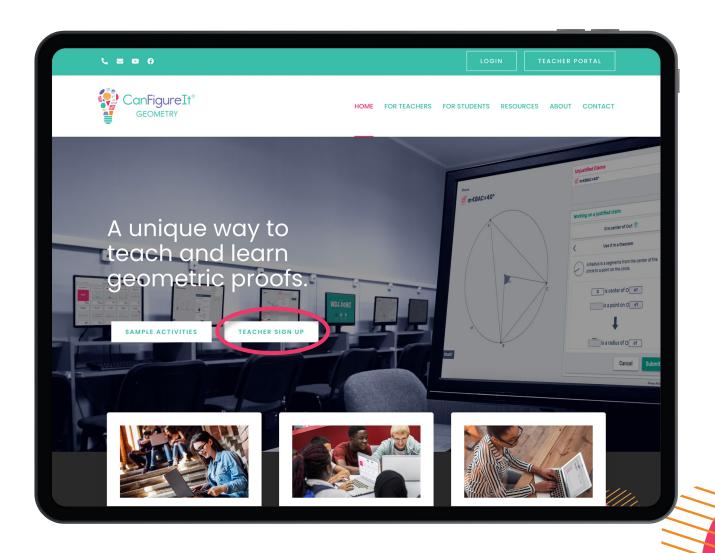

#### STEP 1

Navigate to canfigureit.com.

#### STEP 2

Click on "Teacher Sign Up" on the main page.

STEP 3 Click the "Sign Up with Clever" button.

**STEP 4**Follow the on-screen prompts to connect your Clever account.