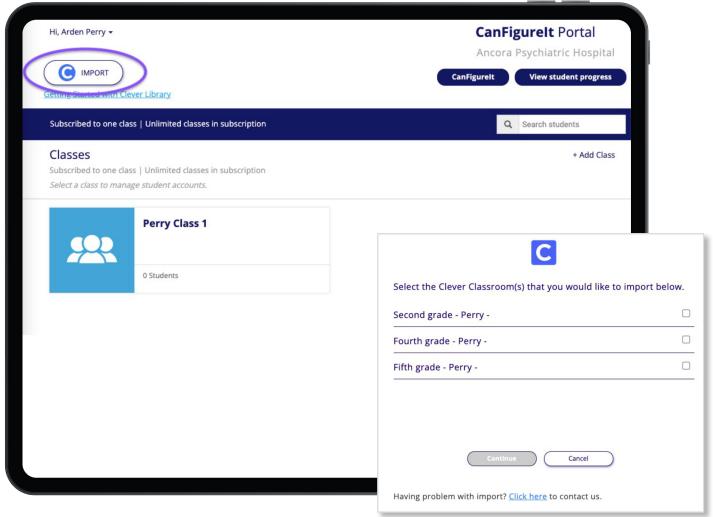

### **STEP 4**You can log into the CanFigureIt Game or Teacher Portal to begin!

Log into the CanFigurelt Teacher Portal and select IMPORT in the top left corner.

#### STFP 2

Select the Clever Classrooms you would like to import. All students in these classes will be imported.

**IMPORTANT!** If you are matching students to existing CanFigureIt Students, it is recommended to import only one class at a time, since the matching process may only be completed once.