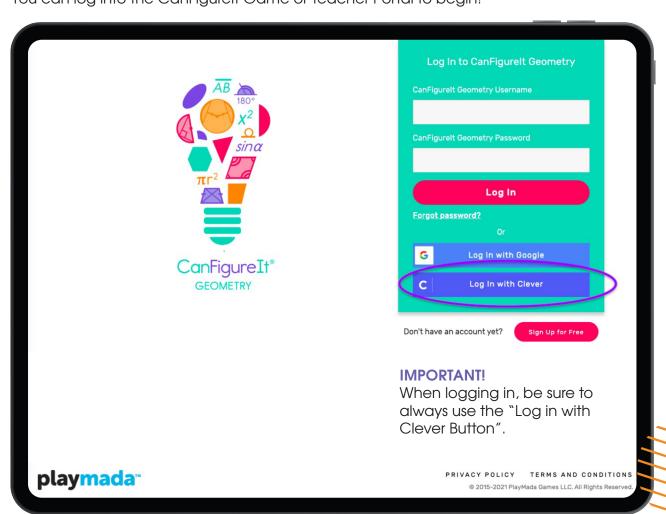

#### STEP 6

Confirm and accept our Privacy Policy and Terms and Conditions.

You can log into the CanFigureIt Game or Teacher Portal to begin!

### **STEP 4**You can log into the CanFigureIt Game or Teacher Portal to begin!

Log into the CanFigurelt Teacher Portal and select IMPORT in the top left corner.