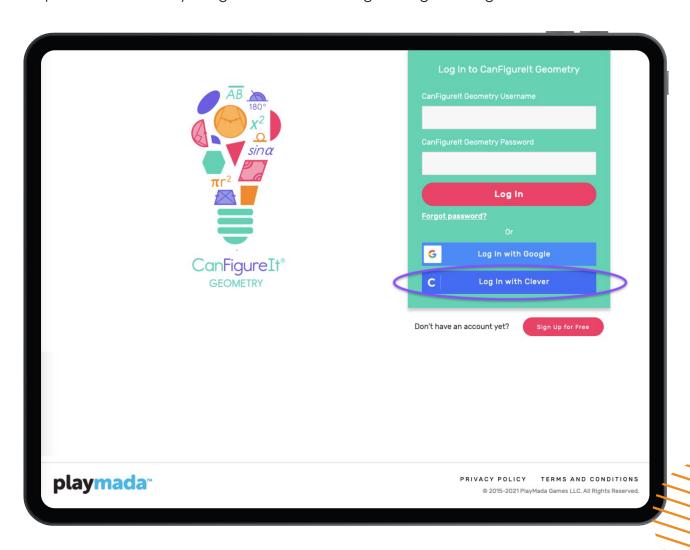

#### STEP 1

From the Clever Library, click the CanFigurelt App icon.

#### **METHODS**

There are two ways to accomplish this. You may choose any of these methods:

- From the login screen for either the Teacher Portal or CanFigurelt, click the "Log In With Clever" button. This will match your Clever account with your existing CanFigurelt account with the same email address. The accounts will be automatically connected.
- From the Free Teacher Sign Up screen, click the "Sign Up With Clever" button.
   This will match your Clever account with your existing CanFigureIt account with the same email address. The accounts will be automatically connected.