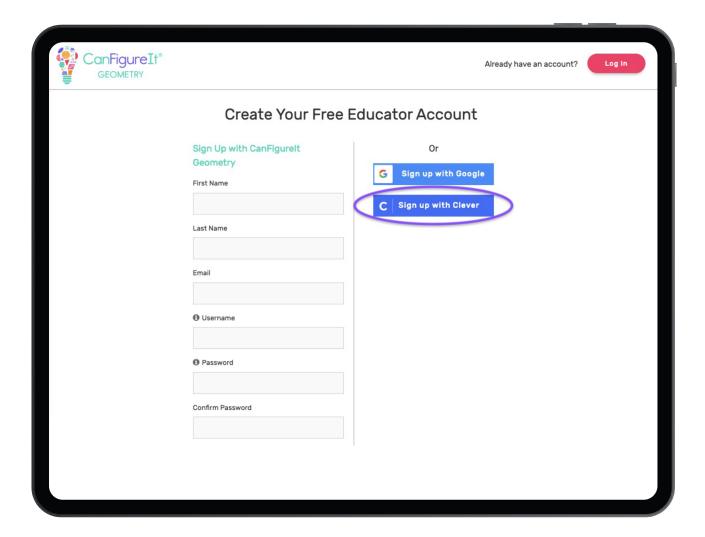

#### STEP 2

Click on "Teacher Sign Up" on the main page.

STEP 3 Click the "Sign Up with Clever" button.

**STEP 4**Follow the on-screen prompts to connect your Clever account.