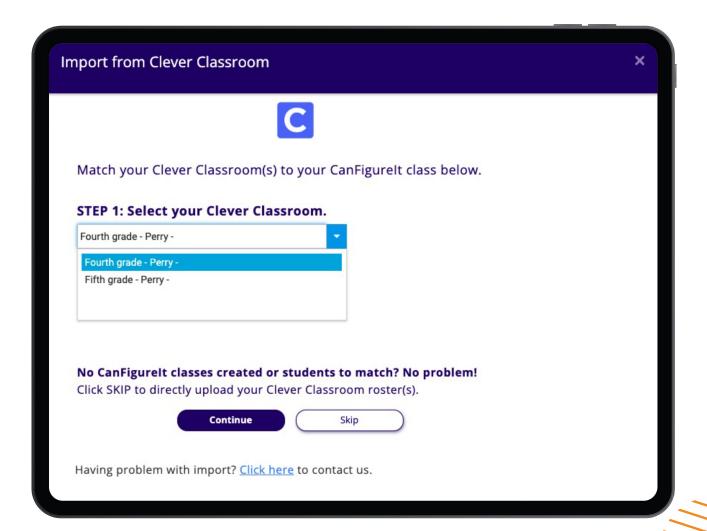

If you do not already have classes set up within CanFigureIt, click SKIP here to directly import your Clever rosters into new classes.

**If you already have CanFigureIt classes configured**, you can match them to your Clever Classrooms here.