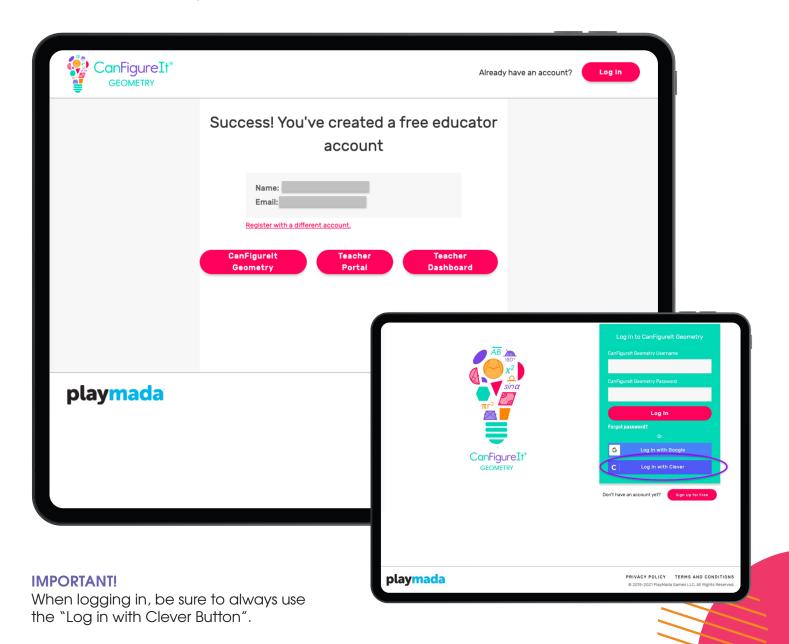

#### STEP 6

Confirm and accept our Privacy Policy and Terms and Conditions.

You can log into the CanFigureIt Game or Teacher Portal to begin!

#### STEP 5

After selecting IMPORT, each imported class will appear in your CanFigurelt Teacher Portal with a Clever Classroom icon.

The imported students must log into CanFigurelt with their Clever account credentials using the "Log In With Clever" button.

#### **IMPORTANT!**

Please do NOT give students the Class Code after you have imported them, as they will only create duplicate accounts by using it. Students must log in using the "Log In With Clever" button.