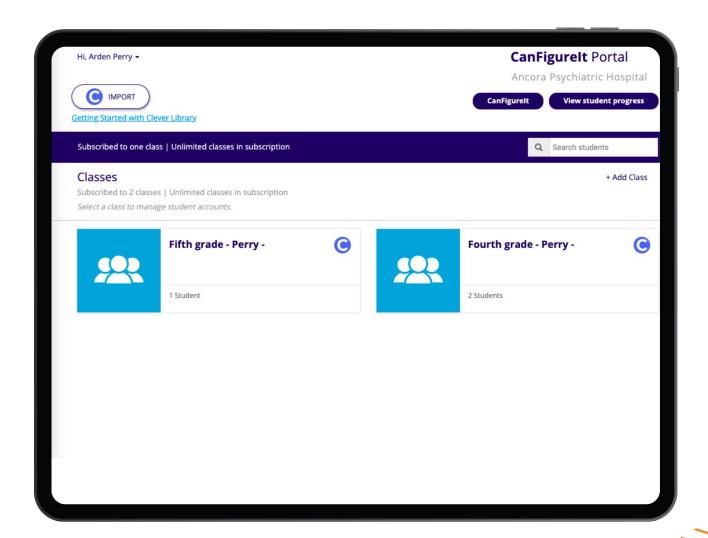

### **STEP 4**You can log into the CanFigureIt Game or Teacher Portal to begin!

Log into the CanFigurelt Teacher Portal and select IMPORT in the top left corner.

#### STEP 5

After selecting IMPORT, each imported class will appear in your CanFigurelt Teacher Portal with a Clever Classroom icon.

The imported students must log into CanFigurelt with their Clever account credentials using the "Log In With Clever" button.